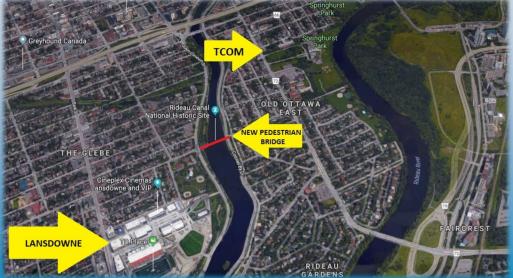

A 10 minute walk from the new Rideau Canal Pedestrian Bridge (currently being constructed) linking Clegg Street in Old Ottawa East to Fifth Avenue in the Glebe. This desirable location draws from such other established neighborhoods in surrounding areas such as Old Ottawa South, Golden Triangle, Sandy Hill, Alta Vista and such prominent institutions as Saint Paul University, Immaculata High School and University of Ottawa.