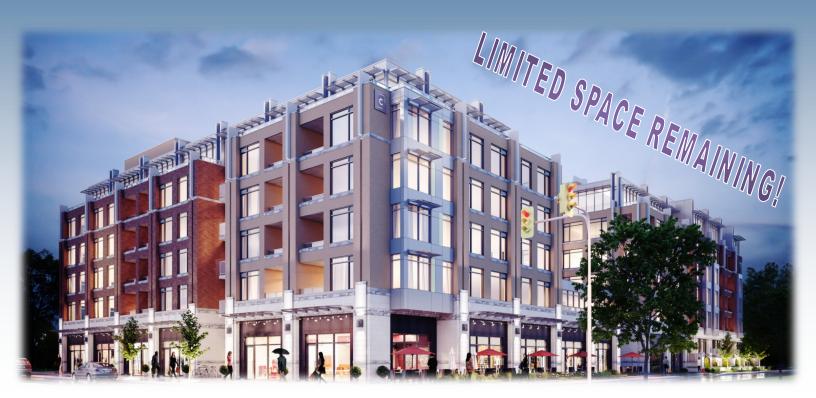

#### THE CORNERS ON MAIN - MAIN STREET, OLD OTTAWA EAST

#### **PROPERTY HIGHLIGHTS:**

- Only 2 units remaining!!! Unit 4 1,638 sqft & Unit 5 1,758 sqft (Contiguous Space)
- Net rent: \$32/sqft
- Additional rent: Estimated at \$14/SQFT (2020)
- Floor to ceiling heights ranging from 14' to 15' with abundant storefront glazing
- Both remaining units include ventilation exhaust duct to roof of building for food users.
- Possession: Immediately
- Zoning: Traditional Mainstreet TM7[1841]

### **Market Overview**

- Over 1,000 new construction homes coming to Old Ottawa East.
- Revitalization project on Main Street completed.
- Lease space in Old Ottawa East's newest mixed use retail/residential development by Domicile.
- Featuring <u>over 14,000 sqft of retail space</u> fronting on Main Street, Springhurst Avenue and des Oblats Ave.