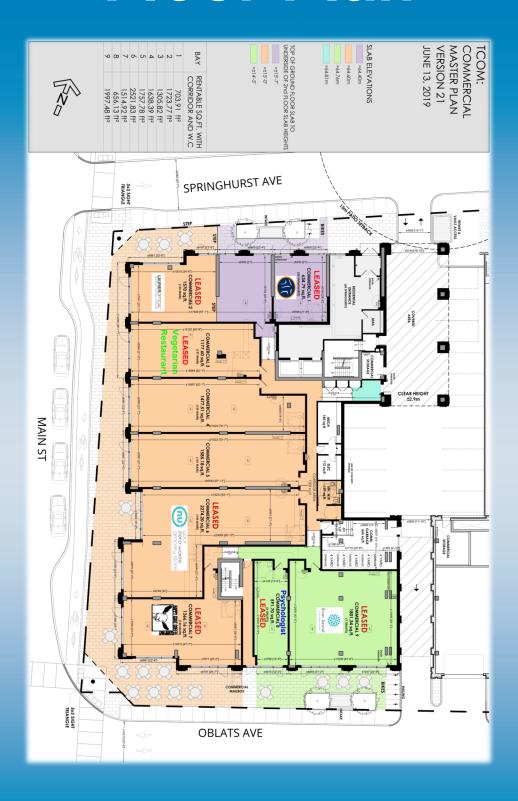

#### **PROPERTY HIGHLIGHTS:**

- Only 2 units remaining!!! Unit 4 1,638 sqft & Unit 5 1,758 sqft (Contiguous Space)
- Net rent: \$32/sqft
- Additional rent: Estimated at \$14/SQFT (2020)
- Floor to ceiling heights ranging from 14' to 15' with abundant storefront glazing
- Both remaining units include ventilation exhaust duct to roof of building for food users.
- Possession: Immediately
- Zoning: Traditional Mainstreet TM7[1841]

## Floor Plan

CANTOR REALTY CORP., BROKERAGE COMMERCIAL SALES AND LEASING **David Cantor - Broker of Record** 

tel. 613.762.8911 david@cantorrealty.com www.cantorrealty.com